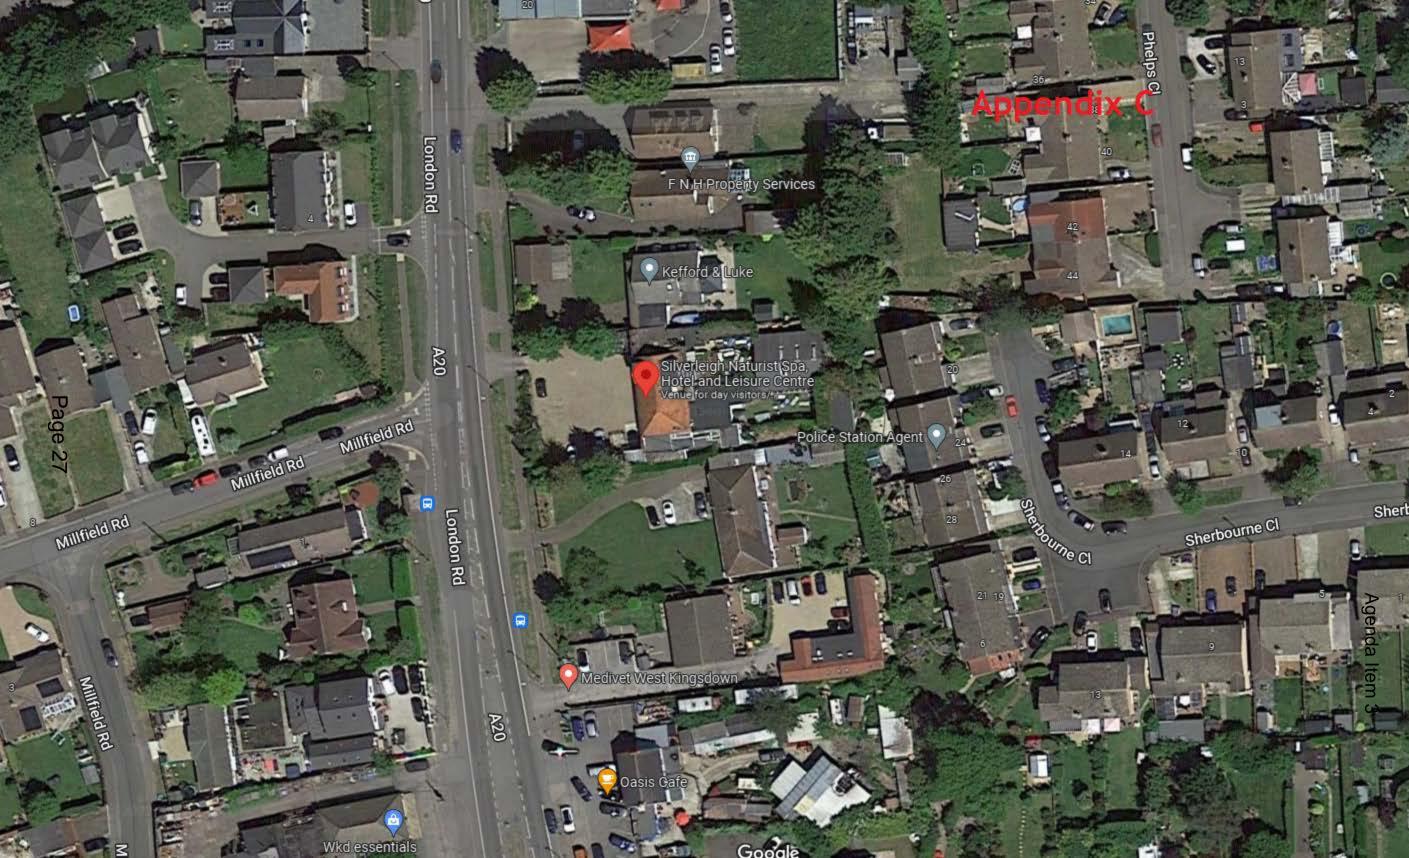

### Introduction and Background

- An application has been made to Sevenoaks District Council for a new Premises Licence for Silverleigh Spa, London Road, West Kingsdown, and Sevenoaks, Kent TN15 6EX. The applicant is Silverleigh Spa Limited Appendix A
- 2 Plans submitted with the application can be found at **Appendix B**
- A further site plan showing the surrounding area to the premises is at **Appendix C**
- The nature of the proposed Premises Licence, which is the subject of the application, is to allow the premises to hold party nights throughout the year on Mondays and Fridays, and to also allow this on Saturdays as well. The Saturday permission is to allow the flexibility to hold these nights on any Saturday if required. The permission on Tuesday is for the band to practice, and so is requested on the licence even though this is not for public entertainment:

### Representations received from others

- 9 One representation objecting to this application has been received from Environmental Health. A copy of this representation is at **Appendix C**
- Mediation will be attempted after the production of reports for Committee in order to attempt mutual agreement with all parties to facilitate a withdrawal of the objection prior to the Sub-Committee being held.

### **Appendices**

Appendix A - New Premises Licence Application

Appendix B - Plan submitted with application

Appendix C - Plan showing surrounding area to premises

Appendix D - Representation Environmental Health