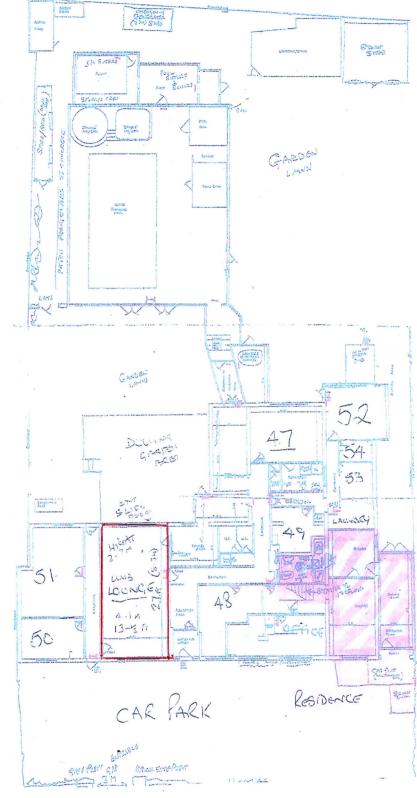

### Introduction and Background

- An application has been made to Sevenoaks District Council for a new Premises Licence for Silverleigh Spa, London Road, West Kingsdown, and Sevenoaks, Kent TN15 6EX. The applicant is Silverleigh Spa Limited Appendix A
- 2 Plans submitted with the application can be found at **Appendix B**
- A further site plan showing the surrounding area to the premises is at **Appendix C**
- The nature of the proposed Premises Licence, which is the subject of the application, is to allow the premises to hold party nights throughout the year on Mondays and Fridays, and to also allow this on Saturdays as well. The Saturday permission is to allow the flexibility to hold these nights on any Saturday if required. The permission on Tuesday is for the band to practice, and so is requested on the licence even though this is not for public entertainment:

### **Appendices**

Appendix A - New Premises Licence Application

Appendix B - Plan submitted with application

Appendix C - Plan showing surrounding area to premises

Appendix D - Representation Environmental Health